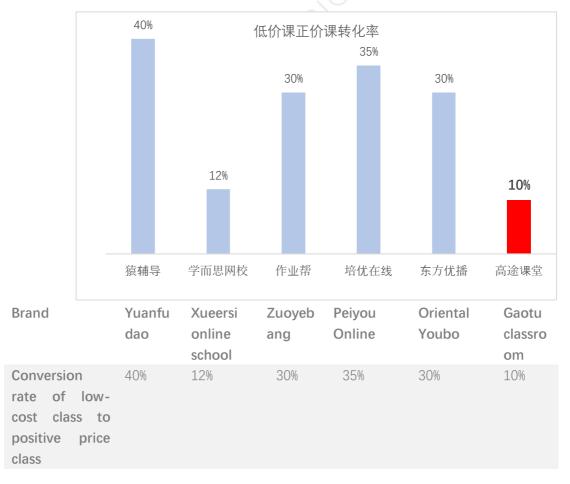

### 4. OPERATION DATA COMPARISON

The enrollment and other operational data of GSX are online, objectively speaking, it is difficult to use traditional methods such as field research to falsify. But we grabbed the data through the crawler and analyzed it, and we found something.

For example, we find that the conversion rate of low-cost courses to positiveprice courses in GSX is significantly lower than that of peers., suggesting that the business is difficult to sustain, which is obviously in contradiction with bright financial statements.