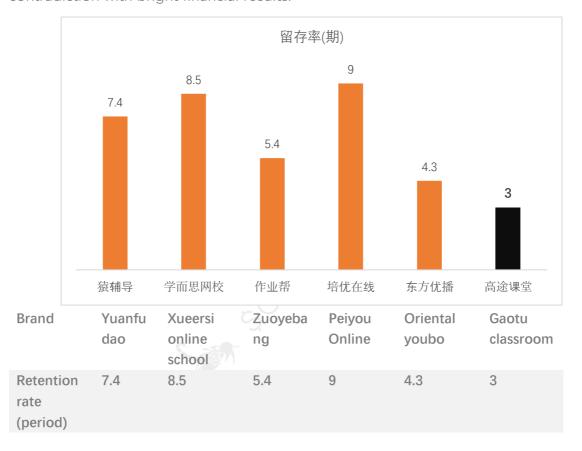

For another example, we found that the retention rate of GSX is significantly lower than that of peers (word-of-mouth and user experience). The current data of 3.0 is calculated and predicted, and the crawler value is only 2.0 million, which also indicates that the business is unsustainable and there is a huge contradiction with bright financial results.

Note: the retention rate (period) refers to the average number of quarters in which the initial paying user purchased the course from the first quarter (i.e. the number of semester quarters purchased).